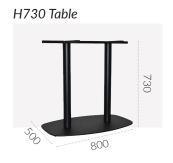

# ARC 800×500MM



**Table Bases** 

ORIGIN: China USE: Indoor WARRANTY: 12 Months

### **DIMENSIONS:**





#### **CODES:**

Black - BTAR8050BK White - BTAR8050WH

#### **FINISHES:**

#### Mild Steel



## **ARC 800×500MM**



**Table Bases** 

#### **SPECIFICATIONS:**



#### **PRODUCT MAINTENANCE:**

#### **Powdercoated Mild Steel:**

- 1. Regularly dust surface with damp cloth.
- 2. Wash with a soft cloth and warm soapy water.
- 3. Always dry with a lint free cloth.

DO NOT: Use abrasive pads, brushes, or cleaners like steel wool, as it will scratch the surface.

DO NOT: Use powder, concentrated detergents, or silicone-based furniture polishes.

NOTE: Chipping and breaking of the coating may result in deterioration of the product and should be addressed.