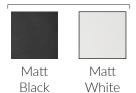

#### **CODES:**

Black - BTAR8050BK White - BTAR8050WH

#### **FINISHES:**

#### Mild Steel