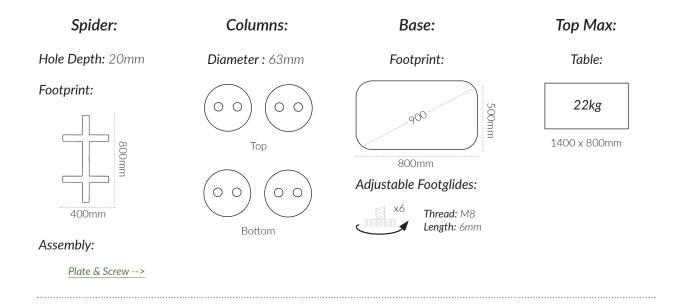

# ARC 800×500MM



**Table Bases** 

ORIGIN: China USE: Indoor WARRANTY: 12 Months

### **DIMENSIONS:**





#### **CODES:**

Black - BTAR8050BK White - BTAR8050WH

#### **FINISHES:**

#### Mild Steel



## **ARC 800×500MM**



**Table Bases** 

#### **SPECIFICATIONS:**



#### **PRODUCT MAINTENANCE:**

#### **Powdercoated Mild Steel:**

- 1. Regularly dust surface with damp cloth.
- 2. Wash with a soft cloth and warm soapy water.
- 3. Always dry with a lint free cloth.

DO NOT: Use abrasive pads, brushes, or cleaners like steel wool, as it will scratch the surface.

DO NOT: Use powder, concentrated detergents, or silicone-based furniture polishes.

NOTE: Chipping and breaking of the coating may result in deterioration of the product and should be addressed.